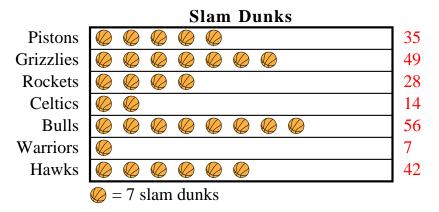

Sam was recording how many slam dunks his favorite teams scored. He organized the information in the pictograph below.

- 1) Which team scored exactly 14 slam dunks?
- 2) Which team had the fewest number of slam dunks?
- 3) Which team had more slam dunks, Pistons or Grizzlies?
- 4) How many slam dunks did the Rockets make?
- 5) Which team had the largest number of slam dunks?

- 1) Which team scored exactly 14 slam dunks?
- 2) Which team had the fewest number of slam dunks?
- 3) Which team had more slam dunks, Pistons or Grizzlies?
- 4) How many slam dunks did the Rockets make?
- 5) Which team had the largest number of slam dunks?

## **Answers**

- **Celtics**
- 2. Warriors
- 3. Grizzlies
  - 28
- 5. **Bulls**
- 6. Gwen
- Lana Lana
- 3. Janet
- 9. 25
- 10 Robin