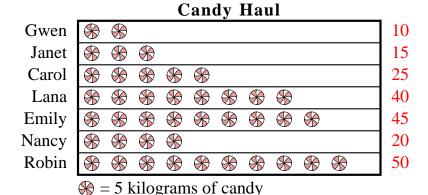

Janet and her friends were comparing the amount of candy they received on Halloween. They recorded their information in the pictograph below.

- $\Re$  = 5 kilograms of candy
- **6)** Who got the least amount of candy?
- 7) Who got exactly 40 kilograms of candy?
- 8) Who got more candy, Gwen or Janet?
- 9) How many kilograms of candy did Carol get?
- **10**) Who got the most candy?

Janet and her friends were comparing the amount of candy they received on Halloween. They recorded their information in the pictograph below.

- 6) Who got the least amount of candy?
- 7) Who got exactly 40 kilograms of candy?
- 8) Who got more candy, Gwen or Janet?
- 9) How many kilograms of candy did Carol get?
- **10**) Who got the most candy?

## **Answers**

- **Celtics**
- 2. Warriors
- 3. Grizzlies
  - 28
- 5. **Bulls**
- 6. Gwen
- Lana Lana
- 3. Janet
- 9. 25
- 10 Robin