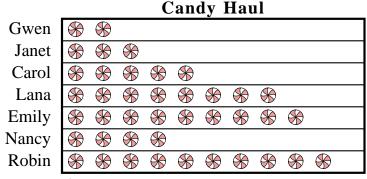

Janet and her friends were comparing the amount of candy they received on Halloween. They recorded their information in the pictograph below.

- $\Re$  = 5 kilograms of candy
- **6)** Who got the least amount of candy?
- 7) Who got exactly 40 kilograms of candy?
- 8) Who got more candy, Gwen or Janet?
- 9) How many kilograms of candy did Carol get?
- **10**) Who got the most candy?

Janet and her friends were comparing the amount of candy they received on Halloween. They recorded their information in the pictograph below.

- 6) Who got the least amount of candy?
- 7) Who got exactly 40 kilograms of candy?
- 8) Who got more candy, Gwen or Janet?
- 9) How many kilograms of candy did Carol get?
- **10**) Who got the most candy?