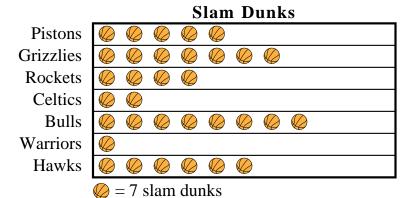

Sam was recording how many slam dunks his favorite teams scored. He organized the information in the pictograph below.

- 1) Which team scored exactly 14 slam dunks?
- 2) Which team had the fewest number of slam dunks?
- 3) Which team had more slam dunks, Pistons or Grizzlies?
- 4) How many slam dunks did the Rockets make?
- 5) Which team had the largest number of slam dunks?

- 1) Which team scored exactly 14 slam dunks?
- 2) Which team had the fewest number of slam dunks?
- 3) Which team had more slam dunks, Pistons or Grizzlies?
- 4) How many slam dunks did the Rockets make?
- 5) Which team had the largest number of slam dunks?